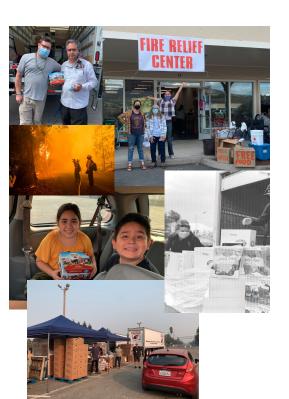

#### **PURPOSE**

Historic wildfires disproportionately affected low-income and migrant communities without access to federal and state resources. To strengthen the supplies of food banks in the hard hit areas affected by the wildfires of 2020, GAP sent crews up and down California & Oregon through out the second half of the year to deliver food and aid to 12 impacted communities.

## Big Thank YOU to our Donors, Volunteers, and Partner Brands