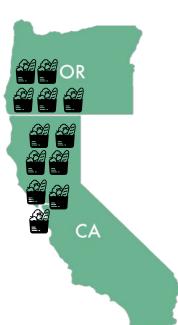

#### **PURPOSE**

Historic wildfires disproportionately affected low-income and migrant communities without access to federal and state resources. To strengthen the supplies of food banks in the hard hit areas affected by the wildfires of 2020, GAP sent crews up and down California & Oregon through out the second half of the year to deliver food and aid to 12 impacted communities.